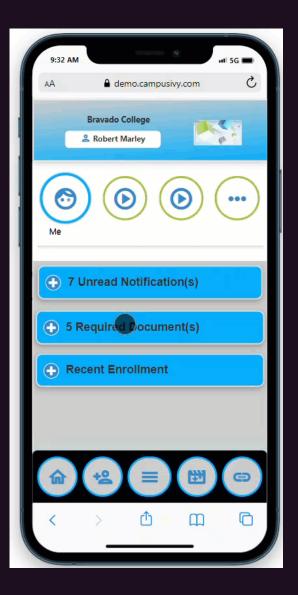

## How do I Pay for School?

- TIMELY
- BEST ESTIMATE
- ACCURACY
- MOBILE COMMUNICATION

| 9:38 AM                   |
|---------------------------|
| AA 🔒 demo.campusivy.com 🖒 |
| Bravado College           |
| Me                        |
| 9 Unread Notification(s)  |
| 4 Required Document(s)    |
| Recent Enrollment         |
|                           |
|                           |
| < > û C                   |
|                           |