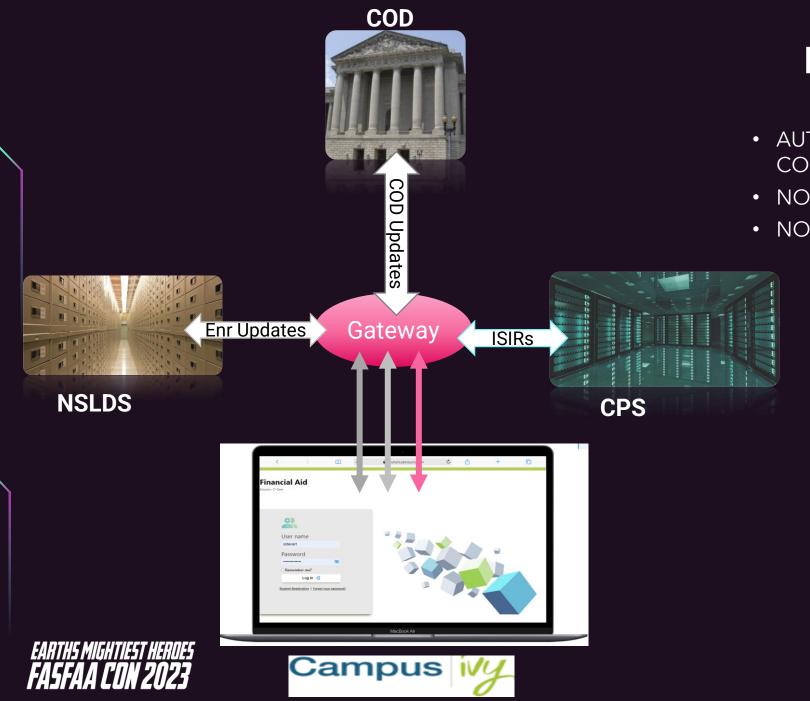

#### **File Transfers**

- AUTOMATE COD, NSLDS & CPS COMMUNICATIONS
- NO TRANSMISSION QUEUES
- NO MISSED FILES

| <b>13 <sup>=</sup>+</b><br>Pending |              | 1087<br>Processed |
|------------------------------------|--------------|-------------------|
| 1 =+                               | 10           | 53                |
| Incomplete                         | Submitted    | Processed         |
| 519                                | 28           | 508               |
| Needed                             | Received     | Approved          |
| 5 ≕+                               | 8            | 15                |
| Open                               | Pending      | Processed         |
| 44                                 | 7            | 30                |
| Selected                           | Scanned      | Processed         |
| 0 =+                               | 1            | 4                 |
| Queued                             | Pending      | Completed         |
| 2 ≕+                               | 0            | 2                 |
| Queued                             | Pending      | Completed         |
| 215 =+                             | 32           | 207               |
| Unsigned                           | Pending Sig. | Signed            |
| 390                                | 0            | 0                 |
| Pending                            | Submitted    | Approved          |
| 1                                  | 0            | 0                 |
| Queued                             | In Progress  | Answered          |
| 217                                |              | 22                |
| Waiting                            |              | Retrieved         |