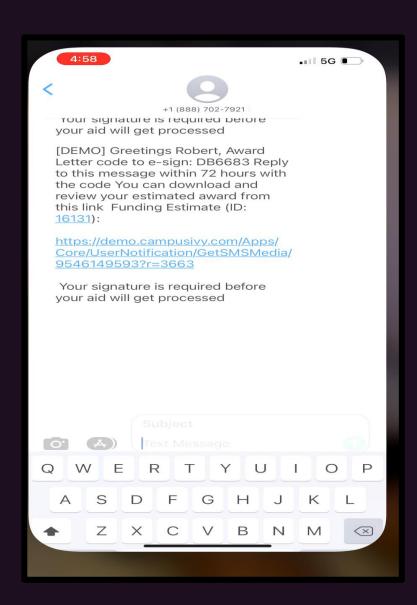

|
|               |        | *°     | )(     |               | )        | 1      | )(     | 9 |   |
| -             | X      | -      | X      | Ģ             | X        | -      |        | - |   |
| -             |        | -      |        | t y           | y u      | -      | ) (    | - | p |
| -             | N G    | -      | r I    | t y           | y u<br>h | 1      | i (    | - |   |
| qv            |        | e      | f      | t y           | h        | 1      |        |   | p |
| q v<br>a<br>t | s<br>z | e I    | f<br>c | t y           | h<br>b   | ı<br>j | k<br>m |   | p |
| q v<br>a      | s<br>z | e I    | f<br>c | t y<br>g<br>v | h<br>b   | ı<br>j | k<br>m |   | p |

EAH

12!

#### How do I submit my documents?

• PICS

- STUDENT FRIENDLY
- ACCURATE
- SECURE
- EFFICIENT





#### • TEXT MESSAGES

- ACCESSIBILITY
- ABILITY TO TEXT RESPONSE







## **ONGOING COMMUNICATION**

- PUSH INFORMATION OUT
  - STUDENT PORTAL





- PUSH THE INFORMATION OUT
  - SCHOOL'S WEBSITE







Campus Ivy – Overview Video 1 view • 22 hours ago

C Campus Ivy

Campus Ivy - OVER 40 YEARS OF EDUCATION EXPERTISE We provide solutions to your financial aid needs. New

Campus Ivy - Automated Award Letter System 354 views • 3 years ago



C Campus Ivy

This is a demo of Campus Ivy's Automated Award Letter System.

Campus Ivy - Verification Systewm 343 views • 3 years ago



1.55

This a demo of Campus Ivy's Verification System.

PUSH THE
 INFORMATION OUT

• YOUTUBE





Fear Question, Our feedback

Fosise Jeccur



- PUSH THE
   INFORMATION OUT
  - SOCIAL MEDIA PLATFORMS
    - FACEBOOK