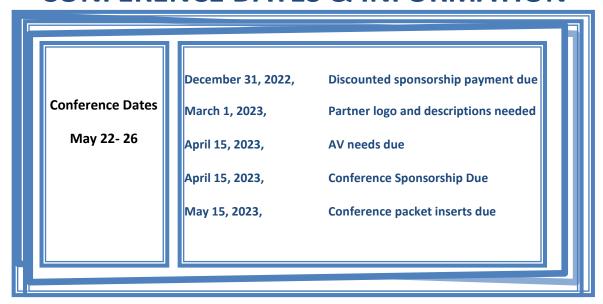

## **CONFERENCE DATES & INFORMATION**

Enclosed are materials detailing a variety of ways that your organization can benefit from being a member and joining the conference, along with sponsorship opportunities.

Submit your paid, completed registration and sponsorship forms by December 31, 2022, and receive a 5% discount!